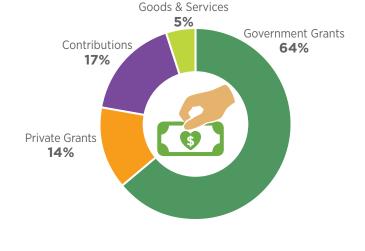

## Financial Statement

**Unaudited Financial Statement** 

| REVENUE AND SUPPORT        | REPORTED ON FS | % OF TOTAL REV |
|----------------------------|----------------|----------------|
| Government Grants          | 2,825,662      | 64%            |
| Private Grants             | 624,000        | 14%            |
| Contributions/Other Income | 736,470        | 17%            |
| Donated Goods and Services | 243,216        | 5%             |
| Total                      | 4,429,348      |                |