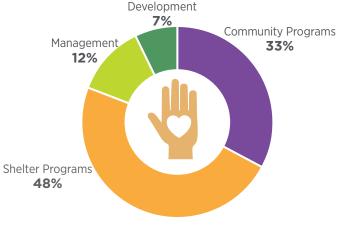

| Community Programs     | 1,211,601 | 33% |
|------------------------|-----------|-----|
| Shelter Programs       | 1,765,596 | 48% |
| Management and General | 460,444   | 12% |
| Development            | 247,606   | 7%  |
| Total                  | 3,685,247 |     |
|                        |           |     |